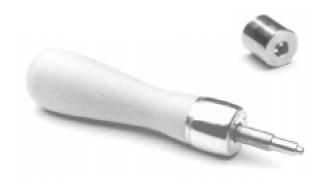

## For Standard Stacking Banana Plugs: .175 (4.44) Across Flats

Quick and easy assembly of standard banana plug .175 (4.44) diameter is possible with the assembly tool and fixtures shown here. Strip wire jacket back 3/4" and feed wire through cross hole of metal contact. Fold stripped wire against metal plug body and slide insulated handle over banana plug body and wires. Insert contact wire into housing. Place into fixture. Push tip of tool into rear of contact. Snap contact into place. Handle of tool is curved to fit hand comfortably. Fixture and tip of tool made from tool steel.

| FIXTURE PART NO. |  |
|------------------|--|
| 251-0111-003     |  |
| TOOL PART NO.    |  |
| 251-0115-002     |  |