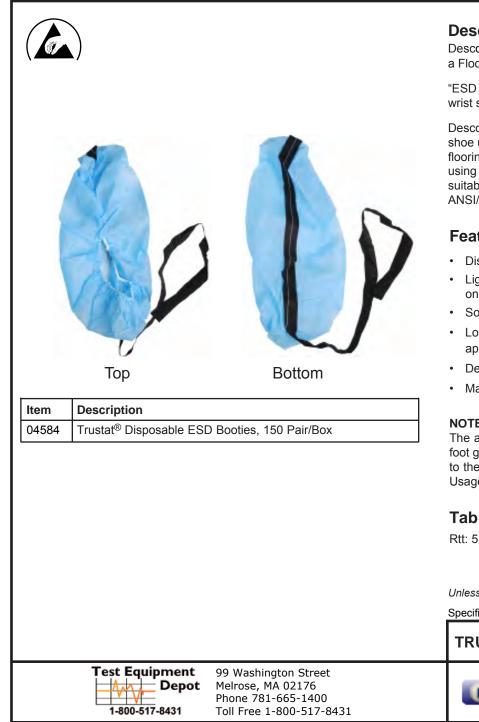

#### Description

Desco 04584 Disposable ESD Bootie is designed to be worn by personnel grounded via a Flooring/Footwear System per ANSI/ESD S20.20.

"ESD protective flooring, used with approved footwear, may be used as an alternative to the wrist strap system for standing operations." [ANSI/ESD S20.20 section 6.2.2.2]

Desco 04584 Disposable ESD Bootie is to be worn with grounding tab placed in the person's shoe under their foot with grounding tab portion at bottom of the Bootie in contact with ESD flooring. Booties are to be worn on both feet, and while worn should be tested per ESD TR53 using a footwear tester (with lower limit of 50 kilohms and 35 megohms upper limit). It is a suitable ESD footwear component in ANSI/ESD S20.20 Flooring/Footwear System tested per ANSI/ESD STM97.1.

## **Features and Benefits**

- Disposable ESD Bootie use for Flooring/Footwear System per ANSI/ESD S20.20
- Lightweight "one size fits all" ESD Booties with elastic opening. Comfortable for users; stock
  only one item
- · Sold 150 pairs per box. Provides outstanding value
- Low sloughing polypropylene fabric with latex free elastic, Cleanroom compatible for most applications
- · Designed not to scratch or mark flooring. No offsetting maintenance costs
- Made in Thailand