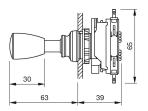

hine Interfaces

# 44-800.2 - Lever switch complete

Ø 22,3 mm

raised

round

Ø 22 mm

0,080 kg

IP65

Solder 2.8 x 0.5 mm

Momentary

#### 44-800.2 - Lever switch complete



Attention: The preview is based on a sample product. This can differ from your current configuration.

Mounting cut-out Design

Front shape Front dimension

Other Attributes Weight

Operating-/Indication partLever colourblackLever materialPlastic

IP-Rating Front protection

Connection Method Terminal

Actuator Switching action

# Switching element

Switching voltage Switching current Contacts Switching system Contact material 250 V AC 5 A 2 NC + 2 NO Snap-action switching element

Function Lever switch



# EAO – Your Expert Partner for Human Machine Interfaces

# 44-800.2 - Lever switch complete

#### Dimensions



### Mounting cut-outs



# Wiring diagram



# **Component layout**



# Additional information

2 positions (L-R) With flat receptacle, VDE 0630 (SEV) specify use of insulating sleeve Part No. 280-0010-00

#### Legend

Contacts: NC = Normally closed, NO = Normally open Switching action: B = Momentary