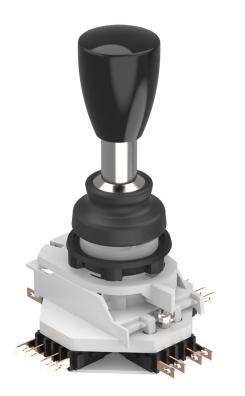

# 44-800.2 - Lever switch complete

Ø 22,3 mm

raised

round

Ø 22 mm

0,080 kg

IP65

Solder 2.8 x 0.5 mm

#### 44-800.2 - Lever switch complete

Attention: The preview is based on a sample product. This can differ from your current configuration.

Mounting cut-out Design

Front shape Front dimension

Other Attributes Weight

Operating-/Indication partLever colourblackLever materialPlastic

IP-Rating Front protection

Connection Method Terminal

Actuator Switching action