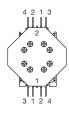

round

Ø 22 mm

0,080 kg

IP65

Solder 2.8 x 0.5 mm

Momentary

#### 44-800.2 - Lever switch complete



Attention: The preview is based on a sample product. This can differ from your current configuration.

Mounting cut-out Design

Front shape Front dimension

Other Attributes Weight

Operating-/Indication partLever colourblackLever materialPlastic

IP-Rating Front protection

Connection Method Terminal

Actuator Switching action

# Switching element

Switching voltage Switching current Contacts Switching system Contact material 250 V AC 5 A 2 NC + 2 NO Snap-action switching element

Function Lever switch



# EAO – Your Expert Partner for Human Machine Interfaces

# 44-800.2 - Lever switch complete

#### Dimensions



### Mounting cut-outs



# Wiring diagram



# **Component layout**



# Additional information

2 positions (L-R) With flat receptacle, VDE 0630 (SEV) specify use of insulating sleeve Part No. 280-0010-00

#### Legend

Contacts: NC = Normally closed, NO = Normally open Switching action: B = Momentary