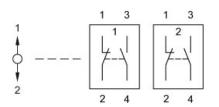

# Wiring diagram

#### Legend

Contacts: NC = Normally closed, NO = Normally open Switching action: B = Momentary