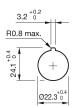

.2 - Lever switch complete

Ø 22,3 mm

raised

round

Ø 22 mm

0,080 kg

IP65

Solder 2.8 x 0.5 mm

Momentary

#### 44-800.2 - Lever switch complete



Attention: The preview is based on a sample product. This can differ from your current configuration.

Mounting cut-out Design

Front shape Front dimension

Other Attributes Weight

Operating-/Indication partLever colourblackLever materialPlastic

IP-Rating Front protection

Connection Method Terminal

Actuator Switching action

# Switching element

Switching voltage Switching current Contacts Switching system Contact material 250 V AC 5 A 2 NC + 2 NO Snap-action switching element

Function Lever switch



# EAO – Your Expert Partner for Human Machine Interfaces

# 44-800.2 - Lever switch complete

#### Dimensions



### Mounting cut-outs



# Wiring diagram



# **Component layout**



# Additional information

2 positions (L-R) With flat receptacle, VDE 0630 (SEV) specify use of insulating sleeve Part No. 280-0010-00

#### Legend

Contacts: NC = Normally closed, NO = Normally open Switching action: B = Momentary