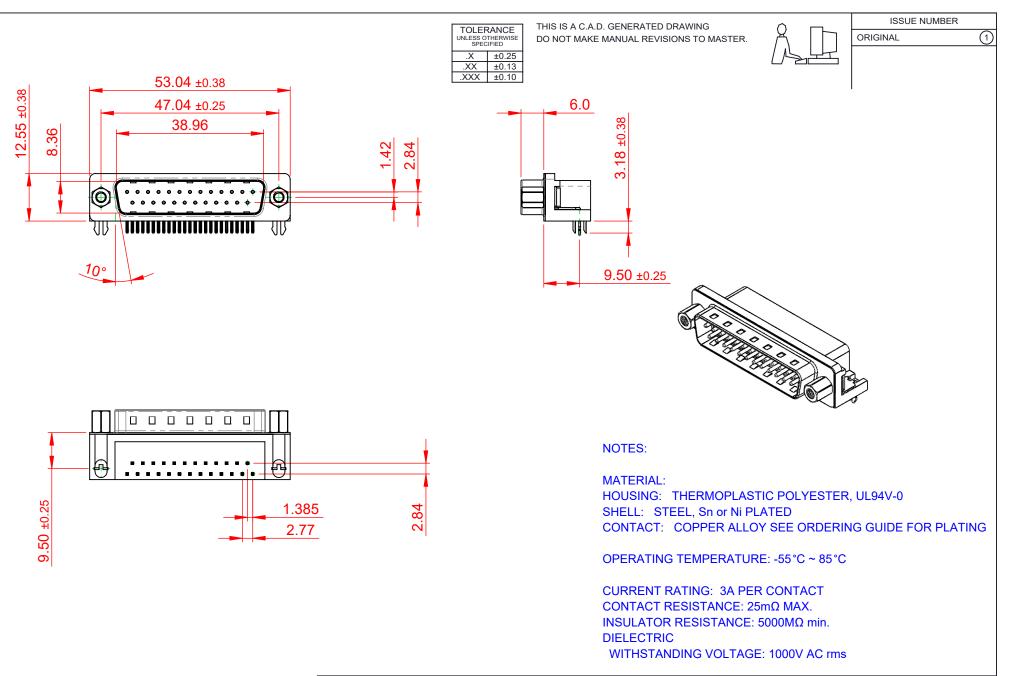

|  | 621 SERIES D-SUB CONNECTOR                                                                           |                                                                                                                                       | SW REFERENCE NO.: 621 ASSEMBLY  |                  |       |
|--|------------------------------------------------------------------------------------------------------|---------------------------------------------------------------------------------------------------------------------------------------|---------------------------------|------------------|-------|
|  |                                                                                                      |                                                                                                                                       | DRAWN: C.B                      | DATE: AUG. 01/20 | 018   |
|  |                                                                                                      |                                                                                                                                       | CHECKED:                        | DATE:            |       |
|  | EDAC INC<br>ARE THE PROPERTY OF EDAC INC<br>SHALL NOT BE REPRODUCED, OR<br>USED AS THE BASIS FOR THE | THESE DRAWINGS AND SPECIFICATIONS<br>ARE THE PROPERTY OF EDAC INCAND                                                                  | SCALE: 1:1                      | SHEET 1 OF       | 1     |
|  |                                                                                                      | SHALL NOT BE REPRODUCED, OR COPIED<br>OR USED AS THE BASIS FOR THE<br>MANUFACTURE OR SALE OF APPARATUS<br>WITHOUT WRITTEN PERMISSION. | DRAWING NUMBER: 621-025-268-033 |                  | ISSUE |
|  |                                                                                                      |                                                                                                                                       | PART NUMBER: 621-025-           | 268-033          | 1     |