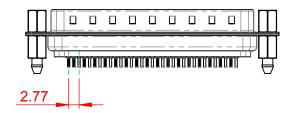

THIS IS A C.A.D. GENERATED DRAWING DO NOT MAKE MANUAL REVISIONS TO MASTER.

10.9

6.0

3.5

NOTES:

MATERIAL:

HOUSING: THERMOPLASTIC POLYESTER, UL94V-0 SHELL: STEEL, Sn or Ni PLATED CONTACT: COPPER ALLOY SEE ORDERING GUIDE FOR PLATING

OPERATING TEMPERATURE: -55°C ~ 85°C

CURRENT RATING: 3A PER CONTACT CONTACT RESISTANCE: 25mQ MAX. INSULATOR RESISTANCE: 5000MΩ min. DIELECTRIC WITHSTANDING VOLTAGE: 1000V AC rms

|                                      | 627 SERIES D-SUB CONNECTOR                                                                                                                                                                                     |                                 | SW REFERENCE NO.: 627 ASSEMBLY |        |                   |       |    |  |
|--------------------------------------|----------------------------------------------------------------------------------------------------------------------------------------------------------------------------------------------------------------|---------------------------------|--------------------------------|--------|-------------------|-------|----|--|
| 627 SERIES D-SUB (                   |                                                                                                                                                                                                                |                                 | DRAWN: C.B                     |        | DATE: AUG. 01/201 |       | 18 |  |
|                                      |                                                                                                                                                                                                                |                                 | CHECKED:                       |        | DATE:             |       |    |  |
| EDAC INC                             | THESE DRAWINGS AND SPECIFICATIONS<br>ARE THE PROPERTY OF EDAC INC.,AND<br>SHALL NOT BE REPRODUCED,OR COPIED<br>OR USED AS THE BASIS FOR THE<br>MANUFACTURE OR SALE OF APPARATUS<br>WITHOUT WRITTEN PERMISSION. | SCALE: 1:1                      |                                | SHEET  | 1 (               | DF    | 1  |  |
| TORONTO, ONTARIO<br>CANADA           |                                                                                                                                                                                                                | DRAWING NUMBER: 627-050-220-047 |                                |        |                   | ISSUE |    |  |
| YOUR CONNECTION TO QUALITY & SERVICE |                                                                                                                                                                                                                | PART NUMBER: 62                 | 27-050-2                       | 20-047 |                   |       | 1  |  |