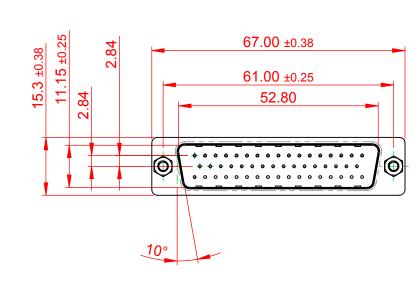

THIS IS A C.A.D. GENERATED DRAWING DO NOT MAKE MANUAL REVISIONS TO MASTER.

10.9

6.0

3.5

NOTES:

MATERIAL:

HOUSING: THERMOPLASTIC POLYESTER, UL94V-0 SHELL: STEEL, Sn or Ni PLATED CONTACT: COPPER ALLOY SEE ORDERING GUIDE FOR PLATING