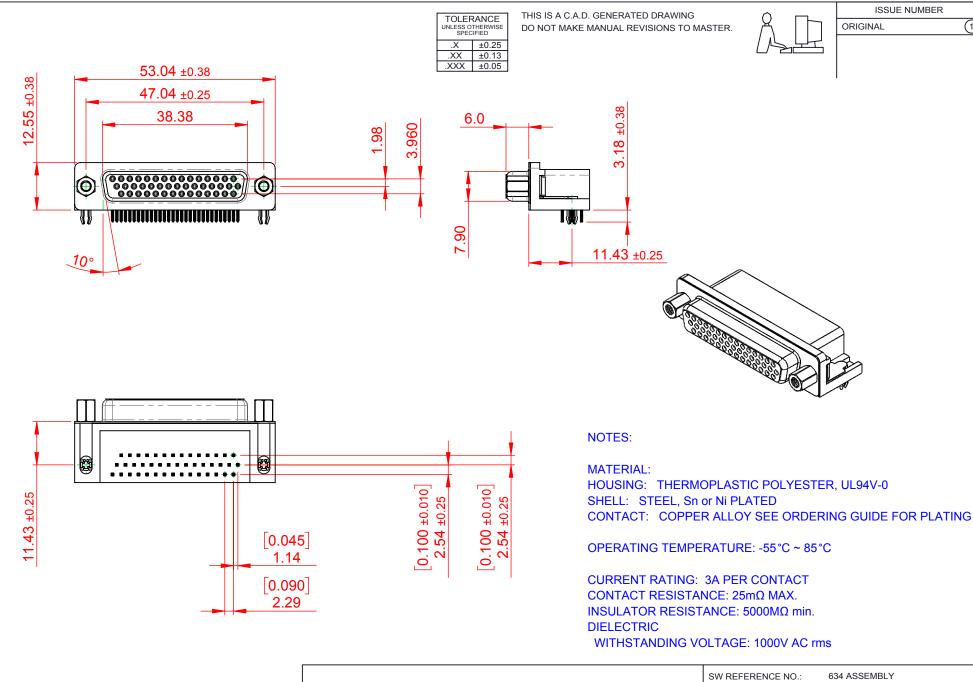

| SW REFERENCE NO.: 634 ASSEMBLY  |                    |
|---------------------------------|--------------------|
| DRAWN: C.B                      | DATE: AUG. 01/2018 |
| CHECKED:                        | DATE:              |
| SCALE: (IN C.A.D. 1:1)          | SHEET 1 OF 1       |
| DRAWING NUMBER: 634-044-663-043 |                    |

DRAWING NUMBER: 634-044-663-043 ISSUE PART NUMBER: 634-044-663-043