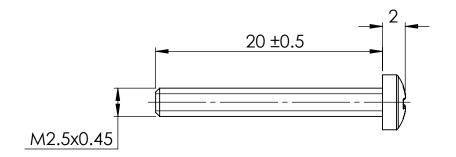

05/07/2018

MATERIAL: NYLON 6/6

Project: P090640-1

SCREW CROSSED PAN HEAD NAT M2.5X20

DWG. No.

50M025045P020