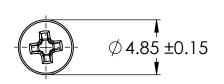

05/07/2018

MATERIAL: NYLON 6/6

Project: P090640-1

SCREW CROSSED PAN HEAD NAT M2.5X20

DWG. No.

50M025045P020