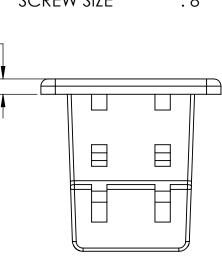

NOTES :

0.8

HOLE SIZE :7/7

THICKNESS RANGE : 1.2/4.57

SCREW SIZE :8







## **ESSENTRA** COMPONENTS

© 2013 Essentra Components. All rights reserved. Registered in England, Company No. 547495. Registered Office: Avebury House, 201-249 Avebury Boulevard, Milton Keynes, MK9 1AU

Condition of Sale can be found on our website: essentra.com.

Essentra Components does not warrant that the files will be error free and may create new versions ("Upgrades") at any time, which may correct such errors. Essentra Components has no obligation to notify you of such upgrades. Any upgraded file will be published to the website, when it becomes available.

You are not permitted to load any of the files on to a network server for the purposes of distribution to one or more other computer(s) on that network or to effect such distribution. Essentra Components shall not be liable