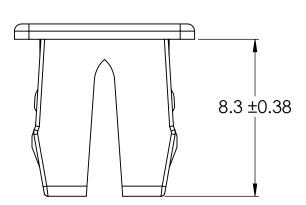

NOTES :

0.8

HOLE SIZE :7/7

THICKNESS RANGE : 1.2/4.57

SCREW SIZE :8







## **ESSENTRA** COMPONENTS

© 2013 Essentra Components. All rights reserved. Registered in England, Company No. 547495. Registered Office: Avebury House, 201-249 Avebury Boulevard, Milton Keynes, MK9 1AU

Condition of Sale can be found on our website: essentra.com.

Essentra Components does not warrant that the files will be error free and may create new versions ("Upgrades") at any time, which may correct such errors. Essentra Components has no obligation to notify you of such upgrades. Any upgraded file will be published to the website, when it becomes available.

You are not permitted to load any of the files on to a network server for the purposes of distribution to one or more other computer(s) on that network or to effect such distribution. Essentra Components shall not be liab