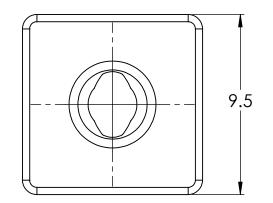

NOTES :

0.8

HOLE SIZE :7/7

THICKNESS RANGE : 1.2/4.57

SCREW SIZE :8







## **ESSENTRA** COMPONENTS

© 2013 Essentra Components. All rights reserved. Registered in England, Company No. 547495. Registered Office: Avebury House, 201-249 Avebury Boulevard, Milton Keynes, MK9 1AU

Condition of Sale can be found on our website: essentra.com.

Essentra Components does not warrant that the files will be error free and may create new versions ("Upgrades") at any time, which may correct such errors. Essentra Components has no obligation to notify you of such upgrades. Any upgraded file will be published to the website, when it becomes available.

You are not permitted to load any of the files on to a network server for the purposes of distribution to one or more other computer(s) on that ne