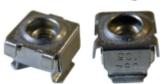

## M6 Nickel Square Hole Cage Nut 1421CNB Series

**Note:** This product line has been discontinued as a stocked series. Information is for reference only. It has been replaced with **CAGNUT Series**. For alternative solution assistance, **contact Hammond here** or call: USA (716) 630-7030, Canada and International (519) 822-2960.

## **Features**

- 6mm cage nuts for square hole punched panel rails.
- Has the holding strength of a 6mm (M6) nut.
- Zinc plated.