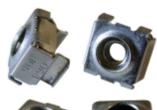

## M6 Nickel Square Hole Cage Nut 1421CNB Series

**Note:** This product line has been discontinued as a stocked series. Information is for reference only. It has been replaced with **CAGNUT Series**. For alternative solution assistance, **contact Hammond here** or call: USA (716) 630-7030, Canada and International (519) 822-2960.

## **Features**

- 6mm cage nuts for square hole punched panel rails.
- Has the holding strength of a 6mm (M6) nut.
- Zinc plated.