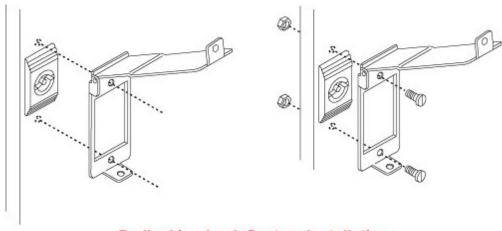

- Permits installation of padlock over the standard "Double Bar" guarter turn.
- 1.5 mm thick stainless steel.
- Easy installed in the field.

Padlocking Lock System Installation

Data subject to change without notice