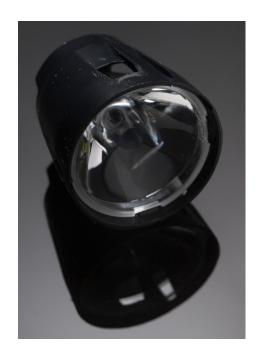

## **DETAILS**

**Product Number** CP11956\_EYA-S

Family Eya Type Assembly Color black Diameter 30,4 mm Height 29,1 mm Style round **PMMA Optic Material Holder Material** РС **Fastening** pin, glue Status ready **ROHS Comliant** Yes **Date Updated** 20/11/2015