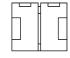

# **FLEX CONNECTORS**

## LED TAPE ACCESSORIES

#### WIRE-TO-BOARD CONNECTOR



#### **BOARD-TO-BOARD CONNECTOR - WITH WIRES**



#### **BOARD-TO-BOARD CONNECTOR - NO WIRES**



#### **BOARD-TO-BOARD CONNECTOR - RIGHT ANGLE KIT**



### ORDERING CODES

| PRODUCT | WIDTH | ACCESSORY | DESCRIPTION                                |
|---------|-------|-----------|--------------------------------------------|
| FX-CN   | 8     | WB        | Wire-to-Board Connector                    |
|         | 10    | BB-W      | Board-to-Board Connector - With Wires      |
|         |       | BB-N      | Board-to-Board Connector - No Wires        |
|         |       | BB-RA     | Board-to-Board Connector - Right Angle Kit |

Example: FX-CN-10-WB