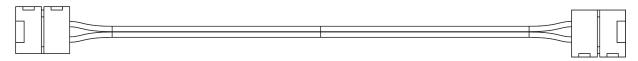

# **FLEX CONNECTORS**

## LED TAPE ACCESSORIES

#### WIRE-TO-BOARD CONNECTOR



#### **BOARD-TO-BOARD CONNECTOR - WITH WIRES**



#### **BOARD-TO-BOARD CONNECTOR - NO WIRES**



#### **BOARD-TO-BOARD CONNECTOR - RIGHT ANGLE KIT**



### ORDERING CODES

| PRODUCT | WIDTH | ACCESSORY | DESCRIPTION                                |
|---------|-------|-----------|--------------------------------------------|
| FX-CN   | 8     | WB        | Wire-to-Board Connector                    |
|         | 10    | BB-W      | Board-to-Board Connector - With Wires      |
|         |       | BB-N      | Board-to-Board Connector - No Wires        |
|         |       | BB-RA     | Board-to-Board Connector - Right Angle Kit |

Example: FX-CN-10-WB