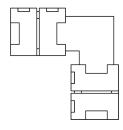

# **FLEX CONNECTORS**

## LED TAPE ACCESSORIES

#### WIRE-TO-BOARD CONNECTOR



#### **BOARD-TO-BOARD CONNECTOR - WITH WIRES**



#### **BOARD-TO-BOARD CONNECTOR - NO WIRES**



#### **BOARD-TO-BOARD CONNECTOR - RIGHT ANGLE KIT**



### ORDERING CODES

| PRODUCT | WIDTH | ACCESSORY | DESCRIPTION                                |
|---------|-------|-----------|--------------------------------------------|
| FX-CN   | 8     | WB        | Wire-to-Board Connector                    |
|         | 10    | BB-W      | Board-to-Board Connector - With Wires      |
|         |       | BB-N      | Board-to-Board Connector - No Wires        |
|         |       | BB-RA     | Board-to-Board Connector - Right Angle Kit |

Example: FX-CN-10-WB