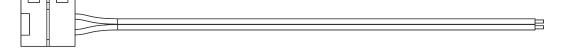

# **FLEX CONNECTORS**

## LED TAPE ACCESSORIES

#### WIRE-TO-BOARD CONNECTOR



#### **BOARD-TO-BOARD CONNECTOR - WITH WIRES**



#### **BOARD-TO-BOARD CONNECTOR - NO WIRES**



#### **BOARD-TO-BOARD CONNECTOR - RIGHT ANGLE KIT**



### ORDERING CODES

| PRODUCT | WIDTH | ACCESSORY | DESCRIPTION                                |
|---------|-------|-----------|--------------------------------------------|
| FX-CN   | 8     | WB        | Wire-to-Board Connector                    |
|         | 10    | BB-W      | Board-to-Board Connector - With Wires      |
|         |       | BB-N      | Board-to-Board Connector - No Wires        |
|         |       | BB-RA     | Board-to-Board Connector - Right Angle Kit |

Example: FX-CN-10-WB