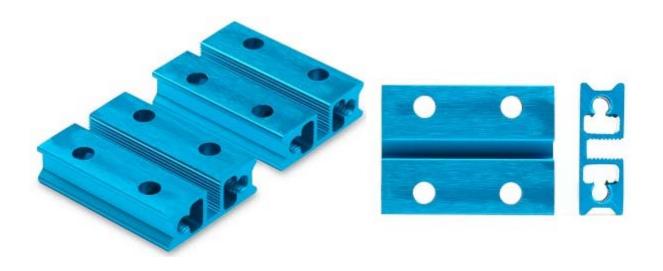

## **Size Charts**

| Specifications                         |                                |
|----------------------------------------|--------------------------------|
| SKU                                    | 60006                          |
| Product Name                           | Slide Beam0824-032-Blue (Pair) |
| Length                                 | 32mm                           |
| Cross-section Area                     | 8 x 24mm                       |
| Gross Weight                           | 14g (0.49oz)                   |
| Package Content (Quantity x Part Name) | 2x Slide Beam0824-032          |