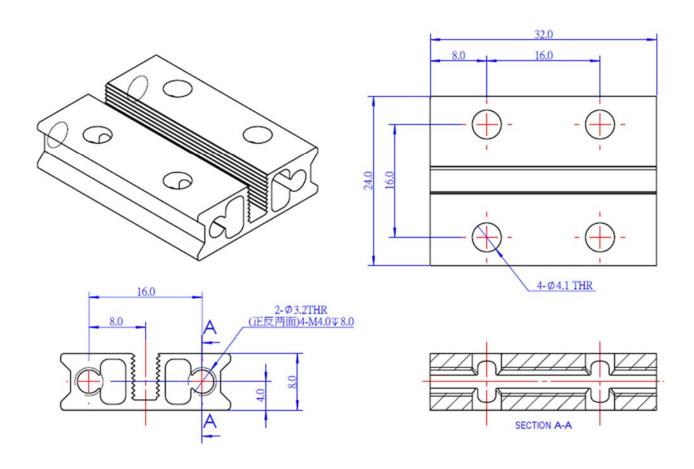

### **Features**

- ? Made from heavy-duty 6061 aluminum extrusion
- ? With holes on 16mm increments, and M4 threaded holes on both ends
- ? Cross-section area 8x24mm, length 32mm
- ? High wear resistance and high intensity
- ? Strong rigidity

## **Size Charts**

| Specifications                         |                                |
|----------------------------------------|--------------------------------|
| SKU                                    | 60006                          |
| Product Name                           | Slide Beam0824-032-Blue (Pair) |
| Length                                 | 32mm                           |
| Cross-section Area                     | 8 x 24mm                       |
| Gross Weight                           | 14g (0.49oz)                   |
| Package Content (Quantity x Part Name) | 2x Slide Beam0824-032          |