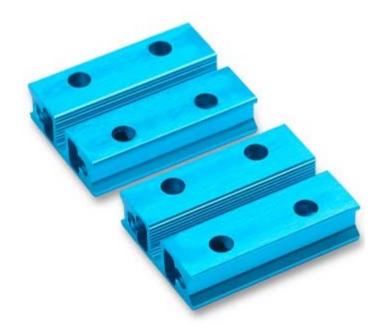

# Slide Beam0824-032-Blue (Pair)

SKU: 60006 Weight: 14.00 Gram

### What Is Slide Beam 0824-032?

Slide Beam0824-032 is a frequently-used mechanical part of Makeblock platform, and also compatibles with most Makeblock mechanical components. There are various mounting holes and a threaded slot on the plane of this beam which allow you to assemble on other structures easily.

### **Features**

- ? Made from heavy-duty 6061 aluminum extrusion
- ? With holes on 16mm increments, and M4 threaded holes on both ends
- ? Cross-section area 8x24mm, length 32mm
- ? High wear resistance and high intensity
- ? Strong rigidity