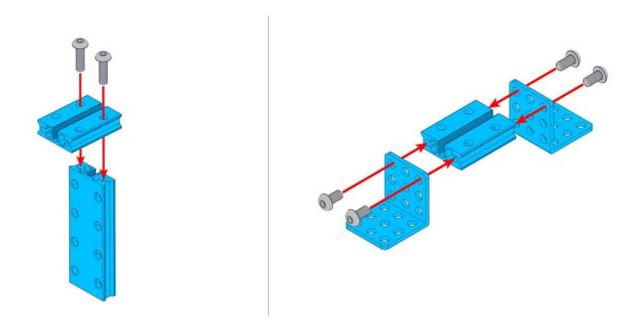

# Slide Beam0824-032-Blue (Pair)

SKU: 60006 Weight: 14.00 Gram

### What Is Slide Beam 0824-032?

Slide Beam0824-032 is a frequently-used mechanical part of Makeblock platform, and also compatibles with most Makeblock mechanical components. There are various mounting holes and a threaded slot on the plane of this beam which allow you to assemble on other structures easily.

### **Features**

- ? Made from heavy-duty 6061 aluminum extrusion
- ? With holes on 16mm increments, and M4 threaded holes on both ends
- ? Cross-section area 8x24mm, length 32mm
- ? High wear resistance and high intensity
- ? Strong rigidity

## **DEMO**



## **Size Charts**



| Specifications                         |                                |
|----------------------------------------|--------------------------------|
| SKU                                    | 60006                          |
| Product Name                           | Slide Beam0824-032-Blue (Pair) |
| Length                                 | 32mm                           |
| Cross-section Area                     | 8 x 24mm                       |
| Gross Weight                           | 14g (0.49oz)                   |
| Package Content (Quantity x Part Name) | 2x Slide Beam0824-032          |