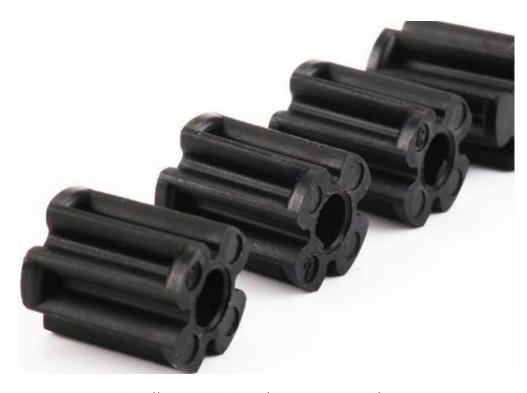

# Plastic Gear 8T (4-Pack)

SKU: 83450 Weight: 4.00 Gram

#### **Features**

? Number of teeth: 8T; Module: 1.0;

? Material: Nylon, light weight;

? Easy to assemble without screw to fix;

? Little fiction force, high efficiency of driving;

? Low noise.