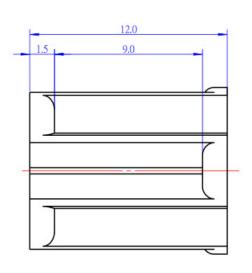

### **Schematic Diagram:**

| Specifications  |                                   |
|-----------------|-----------------------------------|
| SKU             | 83450                             |
| Material        | Nylon                             |
| Color           | Black                             |
| Package content | 4 x Plastic Gear 8T               |
| Dimension       | 160x90x15mm<br>(6.3x3.5x0.6 inch) |
| Net Weight      | 3g (0.11oz)                       |
| Gross Weight    | 4g (0.14oz)                       |