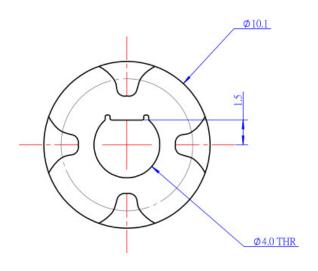

### **Schematic Diagram:**

| Specifications  |                                   |
|-----------------|-----------------------------------|
| SKU             | 83450                             |
| Material        | Nylon                             |
| Color           | Black                             |
| Package content | 4 x Plastic Gear 8T               |
| Dimension       | 160x90x15mm<br>(6.3x3.5x0.6 inch) |
| Net Weight      | 3g (0.11oz)                       |
| Gross Weight    | 4g (0.14oz)                       |