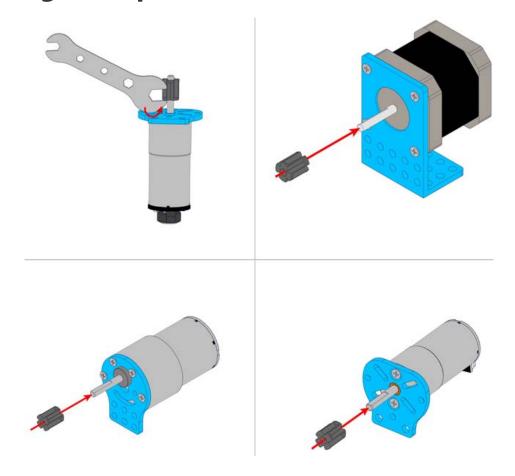

#### What is Plastic Gear 8T?

Plastic Gear 8T is a kind of gear drives. It usually works with motor shaft as a drive mechanism.

There is interference fit between Plastic Gear 8T and motor shaft, therefore the gear should be pressed into the motor shaft with effort while assembling, and has to be disassembled by nut wrench according to the building samples. If the gear has to bear great load and be connected with motor shaft tightly, you need to use glue such as 502 glue.

## **Building Examples:**