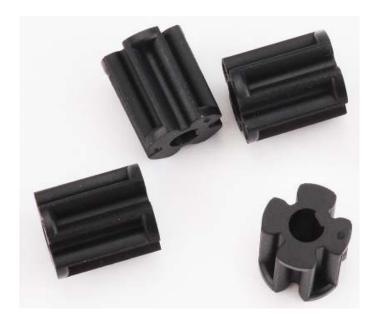

# Plastic Gear 8T (4-Pack)

SKU: 83450 Weight: 4.00 Gram

#### **Features**

? Number of teeth: 8T; Module: 1.0;

? Material: Nylon, light weight;

? Easy to assemble without screw to fix;

? Little fiction force, high efficiency of driving;

? Low noise.