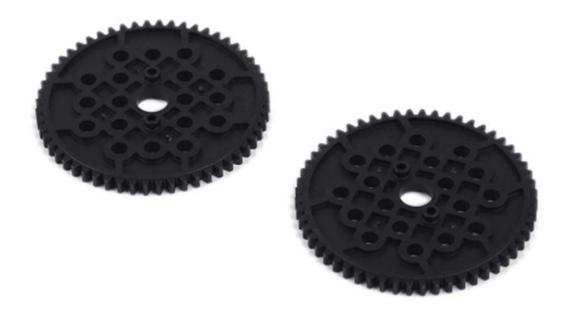

# Plastic Gear 56T (Pair)

SKU: 83452 Weight: 20.00 Gram

### What is Plastic Gear 56T?

Plastic Gear 56T is a kind of gear drives. It can mesh with other gears to drive various parts.

The gear has two bosses for positioning Makeblock parts. Gears also can be overlaid with each other through the bosses in order to make parts connected more stably.

#### **Features**

? Number of teeth: 56T; Module: 1.0

? Material: Nylon, light weight

? A 8mm-diameter wheel inside which is compatible with junction box

? Little fiction force, high efficiency of driving