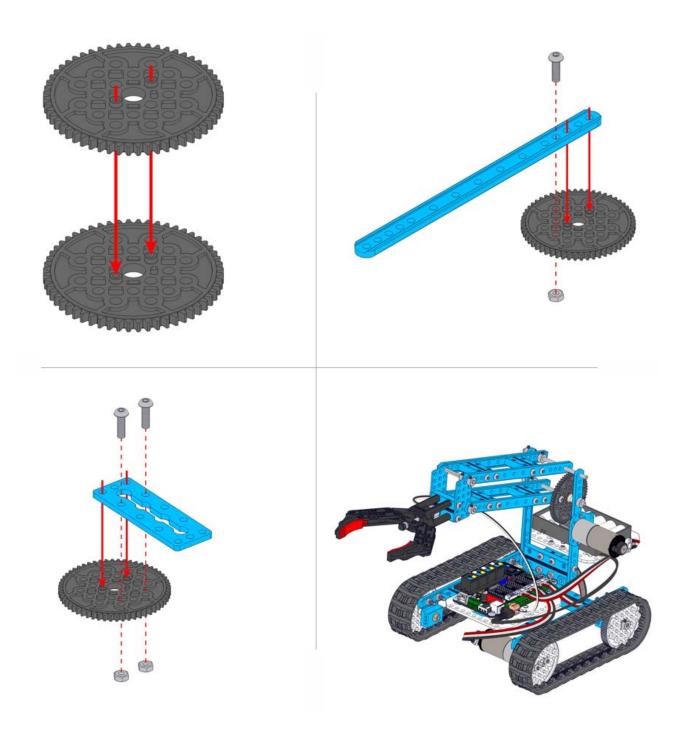

# Plastic Gear 56T (Pair)

SKU: 83452 Weight: 20.00 Gram

### What is Plastic Gear 56T?

Plastic Gear 56T is a kind of gear drives. It can mesh with other gears to drive various parts.

The gear has two bosses for positioning Makeblock parts. Gears also can be overlaid with each other through the bosses in order to make parts connected more stably.

#### **Features**

? Number of teeth: 56T; Module: 1.0

? Material: Nylon, light weight

? A 8mm-diameter wheel inside which is compatible with junction box

? Little fiction force, high efficiency of driving

? Low noise

## Demo:



## **Size Charts**



| Specifications |                                |
|----------------|--------------------------------|
| SKU            | 83452                          |
| Material       | Nylon                          |
| Color          | Black                          |
| Dimension      | 80x130x15mm (3.1x5.1x0.6 inch) |
| Net Weight     | 18g (0.63oz)                   |
| Gross Weight   | 20g (0.71oz)                   |