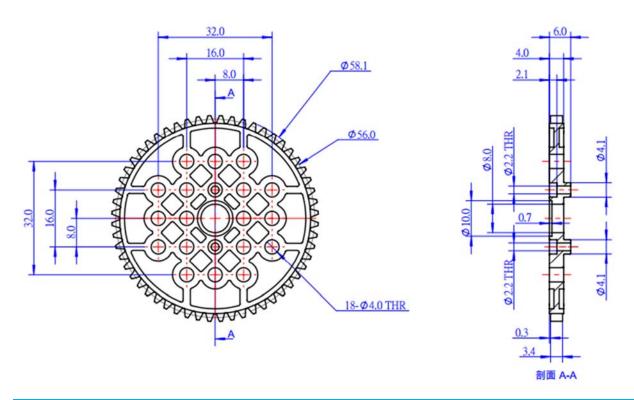

#### **Features**

? Number of teeth: 56T; Module: 1.0

? Material: Nylon, light weight

? A 8mm-diameter wheel inside which is compatible with junction box

? Little fiction force, high efficiency of driving

## **Size Charts**

| Specifications |                                |
|----------------|--------------------------------|
| SKU            | 83452                          |
| Material       | Nylon                          |
| Color          | Black                          |
| Dimension      | 80x130x15mm (3.1x5.1x0.6 inch) |
| Net Weight     | 18g (0.63oz)                   |
| Gross Weight   | 20g (0.71oz)                   |