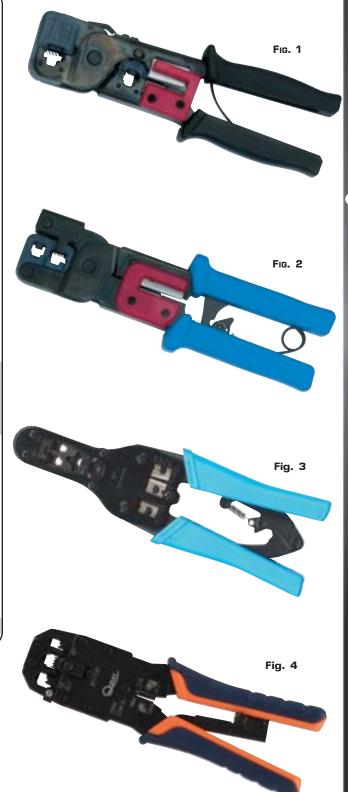

NON RATCHET MECHANISM

| ITEM #   | DESCRIPTION                                                                                                                                                                                                                                                                     | -1G. |
|----------|---------------------------------------------------------------------------------------------------------------------------------------------------------------------------------------------------------------------------------------------------------------------------------|------|
| TEL-6000 | CRIMPS 6P4C RJ-11, 6P6C RJ-12, 8P8C RJ-45.<br>FEATURES CABLE CUTTER AND STRIPPER,<br>HEAT-TREATED CARBON STEEL FRAME AND<br>SAFETY BLADE GUARD.                                                                                                                                 | 1    |
|          | AATCHET MECHANISM                                                                                                                                                                                                                                                               |      |
| ITEM #   | DESCRIPTION                                                                                                                                                                                                                                                                     | -1G. |
| TEL-6001 | CRIMPS 6P4C RJ-11, 6P6C RJ-12, 8P8C RJ-45.<br>FEATURES RATCHET MECHANISM, CABLE CUTTER<br>AND STRIPPER, HEAT-TREATED CARBON STEEL<br>FRAME AND SAFETY BLADE GUARD                                                                                                               | 2    |
| TEL-6016 | TELCO CRIMP RATCHET MECHANISM TOOL<br>FOR RJ-11 4 AND 6 CONTACT, RJ-45 AND<br>HANDSET MODULAR PLUGS. HAS A BUILT IN<br>CABLE CUTTER AND STRIPPER. PROFESSIONAL<br>GRADE.                                                                                                        | 3    |
| TEL-6020 | CRIMPS 4P2C/4P4C HANDSET, 6P4C RJ-11, 6P6C<br>RJ-12, DEC OFFSET 6P6C, AMP 8P8C RJ-45<br>10P10C.<br>FEATURES RATCHET MECHANISM WITH SAFETY<br>RELEASE, STRAIGHT MOTION DIE MECHANISM<br>FOR PRECISE CRIMPS AND BULIT-IN CUTTER AND<br>STRIPPER. COMES PACKAGED WITH UTP STRIPPER | )    |
|          | REPLACEMENT BLADES                                                                                                                                                                                                                                                              |      |
| ITEM #   | DESCRIPTION                                                                                                                                                                                                                                                                     | -1G. |
| TSB-6000 | REPLACEMENT BLADES FOR TEL-6000                                                                                                                                                                                                                                                 | N/S  |
| TSB-6001 | REPLACEMENT BLADES FOR TEL-6001                                                                                                                                                                                                                                                 | N/S  |