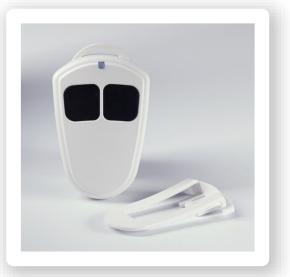

# WIRELESS PUSH BUTTONS

The single or dual push buttons can be used as panic buttons, PERS, remote control, customer call buttons, or for other remote push button applications.

### Single Push Button



### **APPLICATIONS**

- Panic or emergency alert
- Silent alarm for hospitality employees
- Silent alarm for retail counters and gas stations
- Security guard alert
- Customer call button
- Personal Emergency Response (PERS) for seniors and healthcare facilities



# **Dual Push Button**



### **FEATURES**

- Built-in radio that talks directly with the LoRaWAN wireless network
- Two types of tamper detection: enclosure tamper and wall mount tamper
  - Enclosure tamper
  - Wall mount tamper detects (indoor version) •
- 200,000+ transmissions on a single battery and a 5-10 year battery life depending on usage
- User replaceable battery
- Fully integrated internal antenna
- Over the air sensor configuration in the field
- Automatic low battery reporting and supervisory (sensor health) reporting

# CONTACT US

(833) 723-4624

info@radiobridge.com | radiobridge.com