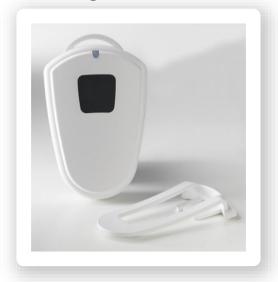

### Single Push Button

### **APPLICATIONS**

- Panic or emergency alert
- Silent alarm for hospitality employees
- Silent alarm for retail counters and gas stations
- Security guard alert
- Customer call button
- Personal Emergency Response (PERS) for seniors and healthcare facilities