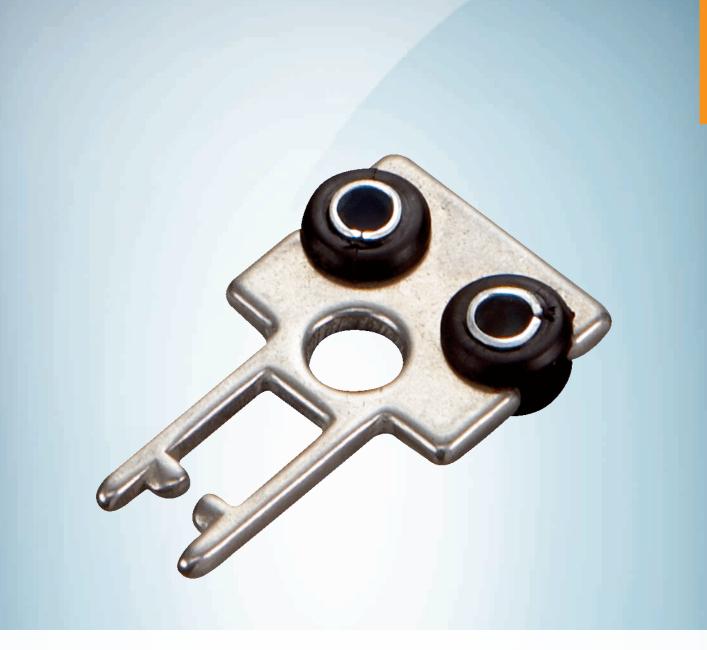

### iE12-S1

#### Technical specifications

| Accessory group  | Actuators      |
|------------------|----------------|
| Design           | Straight       |
| Actuation option | Rubber-mounted |
| Min. door radius | ≥ 150 mm       |
| Classifications  |                |
| ECI@ss 5.0       | 27279290       |
| ECI@ss 5.1.4     | 27279290       |
| ECI@ss 6.0       | 27279222       |
| ECI@ss 6.2       | 27279222       |
| ECI@ss 7.0       | 27279222       |
| ECI@ss 8.0       | 27279222       |
| ECI@ss 8.1       | 27279222       |
| ECI@ss 9.0       | 27270612       |
| ECI@ss 10.0      | 27270612       |
| ECI@ss 11.0      | 27270612       |
| ETIM 5.0         | EC002594       |
| ETIM 6.0         | EC002594       |
| ETIM 7.0         | EC002594       |
| UNSPSC 16.0901   | 31251501       |