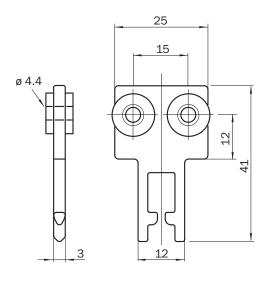

| Actuators      |
|------------------|----------------|
| Design           | Straight       |
| Actuation option | Rubber-mounted |
| Min. door radius | ≥ 150 mm       |
| Classifications  |                |
| ECI@ss 5.0       | 27279290       |
| ECI@ss 5.1.4     | 27279290       |
| ECI@ss 6.0       | 27279222       |
| ECI@ss 6.2       | 27279222       |
| ECI@ss 7.0       | 27279222       |
| ECI@ss 8.0       | 27279222       |
| ECI@ss 8.1       | 27279222       |
| ECI@ss 9.0       | 27270612       |
| ECI@ss 10.0      | 27270612       |
| ECI@ss 11.0      | 27270612       |
| ETIM 5.0         | EC002594       |
| ETIM 6.0         | EC002594       |
| ETIM 7.0         | EC002594       |
| UNSPSC 16.0901   | 31251501       |

iE12-S1

Dimensional drawing (Dimensions in mm (inch))



# SICK AT A GLANCE

SICK is one of the leading manufacturers of intelligent sensors and sensor solutions for industrial applications. A unique range of products and services creates the perfect basis for controlling processes securely and efficiently, protecting individuals from accidents and preventing damage to the environment.

We have extensive experience in a wide range of industries and understand their processes and requirements. With intelligent sensors, we can deliver exactly what our customers need. In application centers in Europe, Asia and North America, system solutions are tested and optimized in accordance with customer specifications. All this makes us a reliable supplier and development partner.

Comprehensive services complete our offering: SICK LifeTime Services provid