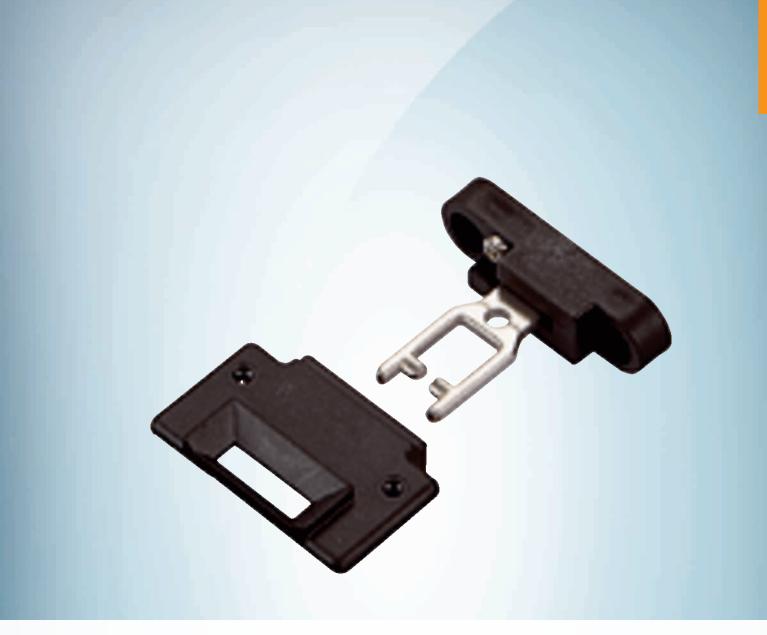

### iE16-F2

### iE16-F2

Dimensional drawing (Dimensions in mm (inch))

Semiflexible method of actuation: The actuator facilitates movement in the horizontal plane only.