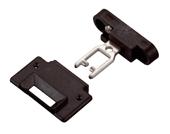

### iE16-F2

Dimensional drawing (Dimensions in mm (inch))

Semiflexible method of actuation: The actuator facilitates movement in the horizontal plane only.