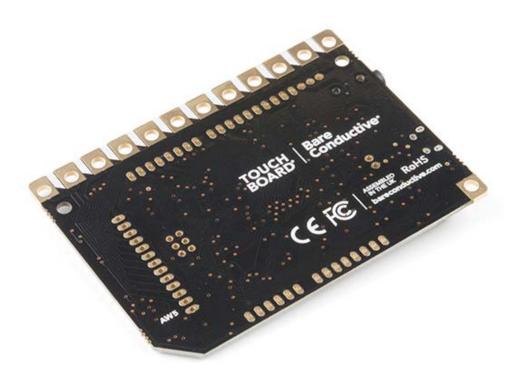

## **INCLUDES**

- 1x Bare Conductive Touch Board
- 1x Bare Conductive Touch Board Proto Shield
- 1x Bare Conductive Electric Paint 10ml Tube
- 1x Bare Conductive Electric Paint 50ml Jar
- 3x A5 Printed Sensors
- 1x Header Kit
- 1x 15m Copper Tape
- 1x Resource Guide
- 1x MicroSD Card
- 1x MicroSD Card Reader
- 1x MicroUSB Cable
- 10x Alligator Clips (colors may vary)