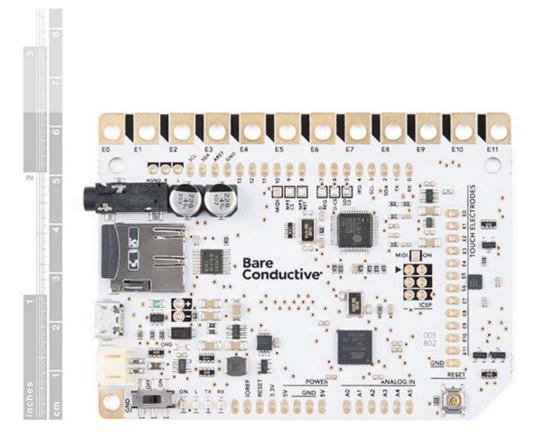

## **INCLUDES**

- 1x Bare Conductive Touch Board
- 1x Bare Conductive Touch Board Proto Shield
- 1x Bare Conductive Electric Paint 10ml Tube
- 1x Bare Conductive Electric Paint 50ml Jar
- 3x A5 Printed Sensors
- 1x Header Kit
- 1x 15m Copper Tape
- 1x Resource Guide
- 1x MicroSD Card
- 1x MicroSD Card Reader
- 1x MicroUSB Cable
- 10x Alligator Clips (colors may vary)