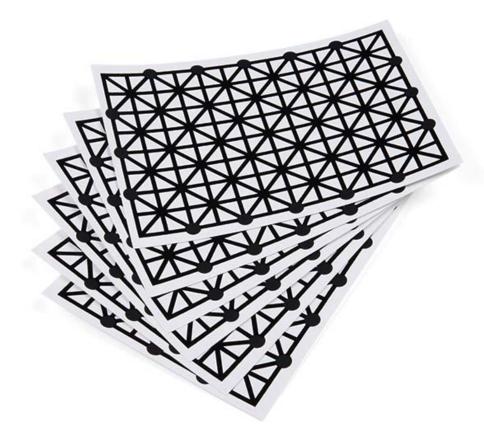

## **INCLUDES**

- 1x Bare Conductive Touch Board
- 1x Bare Conductive Touch Board Proto Shield
- 1x Bare Conductive Electric Paint 10ml Tube
- 1x Bare Conductive Electric Paint 50ml Jar
- 3x A5 Printed Sensors
- 1x Header Kit
- 1x 15m Copper Tape
- 1x Resource Guide
- 1x MicroSD Card
- 1x MicroSD Card Reader
- 1x MicroUSB Cable
- 10x Alligator Clips (colors may vary)