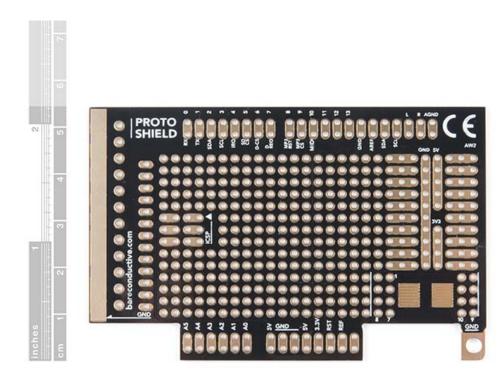

With the included Touch Board Proto Shield you will be able to test more circuit ideas and connection options. The pre-printed electric paint sensors help you immediately start testing your electric paint circuits. Additionally, with the in-depth resource guide you will be able to learn new tips, tricks and techniques for designing your projects.

## **INCLUDES**

- 1x Bare Conductive Touch Board
- 1x Bare Conductive Touch Board Proto Shield
- 1x Bare Conductive Electric Paint 10ml Tube
- 1x Bare Conductive Electric Paint 50ml Jar
- 3x A5 Printed Sensors
- 1x Header Kit
- 1x 15m Copper Tape
- 1x Resource Guide
- 1x MicroSD Card
- 1x MicroSD Card Reader
- 1x MicroUSB Cable
- 10x Alligator Clips (colors may vary)