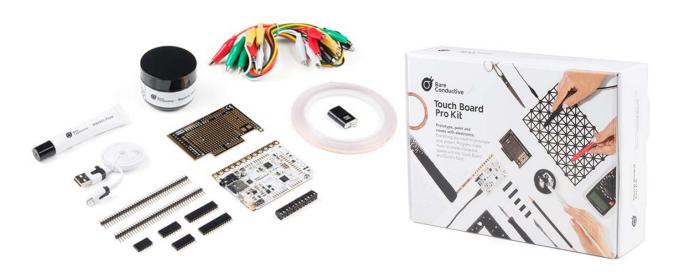

## Bare Conductive Touch Board Pro Kit

KIT-15055

No longer do you need to worry about what supplies to purchase to prepare for your next electric paint project. The Touch Board Pro Kit from Bare Conductive includes the tools you need to prototype and make everything from interactive wallpaper and talking murals to innovative musical instruments.

## **INCLUDES**

- 1x Bare Conductive Touch Board
- 1x Bare Conductive Touch Board Proto Shield
- 1x Bare Conductive Electric Paint 10ml Tube
- 1x Bare Conductive Electric Paint 50ml Jar
- 3x A5 Printed Sensors
- 1x Header Kit
- 1x 15m Copper Tape
- 1x Resource Guide
- 1x MicroSD Card
- 1x MicroSD Card Reader
- 1x MicroUSB Cable
- 10x Alligator Clips (colors may vary)