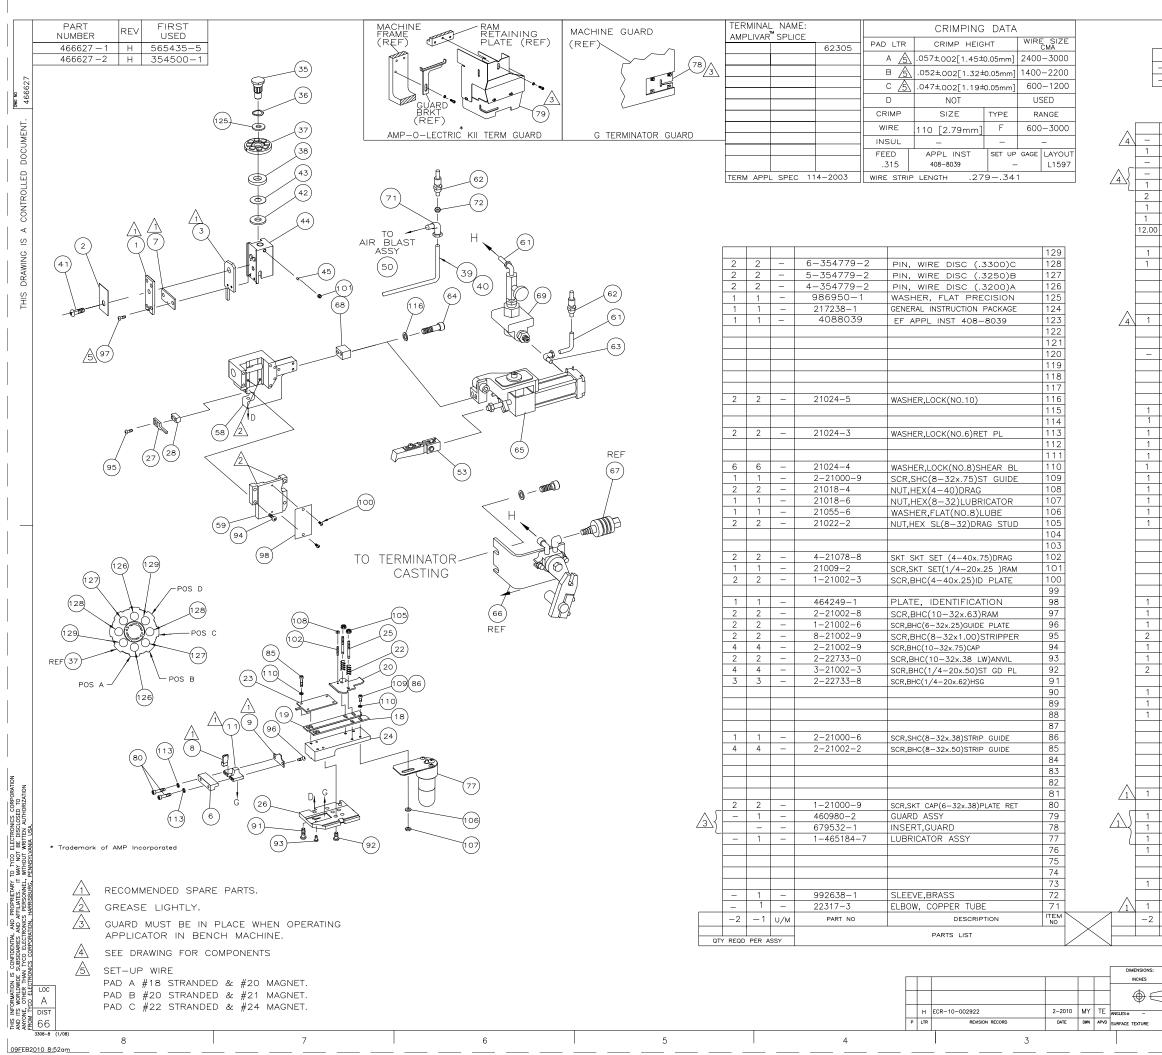

CUSTOMER ACCESSIBLE PRODUCTION DRAWING

DRAWING NUMBER - 466627 SHEET 2 OF 2 REV. H1

|                                  |                         |                                          |                                                                                         | 70        |
|----------------------------------|-------------------------|------------------------------------------|-----------------------------------------------------------------------------------------|-----------|
| 1                                | -                       | 692655-5                                 | AIR FEED VALVE ASSY                                                                     | 69        |
| 1                                | 1                       | 461690-1                                 | SPACER, AIR FEED                                                                        | 68        |
| EF                               | -                       | 24042-2                                  | VALVE, SHUT OFF                                                                         | 67        |
| EF                               | -                       | 692655-6                                 | AIR FEED VALVE ASSY                                                                     | 66        |
| 1                                | -                       | 460277-1                                 | AIR FEED ASSY                                                                           | 65        |
| 2                                | -                       | 4-21000-3                                | SCR,SHC 10-32x2.00 AIR ASSY                                                             | 64        |
| -                                | -                       | 22294-6                                  | ELBOW, TUBING 1/8NPT - 1/4 T                                                            | 63        |
| -                                | -                       | 23238-1                                  | QUICK DISCONNECT                                                                        | 62        |
| .00                              | IN                      | 27319-4                                  | TUBING, POLY-FLO Ø.25                                                                   | 61        |
|                                  |                         |                                          | ,                                                                                       | 60        |
| 1                                | -                       | 462926-1                                 | CAP, RAM                                                                                | 59        |
| 1                                |                         | 453736-1                                 | HOUSING                                                                                 | 58        |
| 1                                | _                       | 400700-1                                 | HOUSING                                                                                 | -         |
|                                  |                         |                                          |                                                                                         | 57        |
|                                  |                         |                                          |                                                                                         | 56        |
|                                  |                         |                                          |                                                                                         | 55        |
|                                  |                         |                                          |                                                                                         | 54        |
| 1                                | -                       | 460680-7                                 | FEED FINGER ASSY                                                                        | 53        |
|                                  |                         |                                          |                                                                                         | 52        |
|                                  |                         |                                          |                                                                                         | 51        |
| 1                                | _                       | 455350-1                                 | AIR BLAST ASSY                                                                          | 50        |
| ·                                | _                       |                                          |                                                                                         | 49        |
|                                  |                         |                                          |                                                                                         | 48        |
| -+                               |                         |                                          |                                                                                         | 40        |
|                                  |                         |                                          |                                                                                         | -         |
| _                                |                         |                                          |                                                                                         | 46        |
| 1                                | -                       | 690191-1                                 | PLUG, NYLON                                                                             | 45        |
| 1                                | -                       | 459586-1                                 | RAM                                                                                     | 44        |
| 1                                | _ ]                     | 690125-1                                 | WASHER, LAMINATED                                                                       | 43        |
| 1                                | -                       | 690124-1                                 | WASHER, RAM                                                                             | 42        |
| 1                                | -                       | 7-21002-9                                | BOLT, CRIMPER(5/16-24x1.00)                                                             | 41        |
|                                  | _                       | 318848-1                                 | AIR BLAST ASSY                                                                          | 40        |
| 1                                | _                       | 689446-2                                 | TUBE, AIR BLAST                                                                         | 39        |
| 1                                | _                       | 690223-2                                 | DISC, SPACER                                                                            | 38        |
|                                  |                         |                                          | WIRE DISC, PLASTIC                                                                      | -         |
| 1                                | -                       | 354777-1                                 |                                                                                         | 37        |
| 1                                | -                       | 22480-5                                  | WASHER, SPRING                                                                          | 36        |
| 1                                | -                       | 690212-1                                 | POST, RAM                                                                               | 35        |
|                                  |                         |                                          |                                                                                         | 34        |
|                                  |                         |                                          |                                                                                         | 33        |
|                                  |                         |                                          |                                                                                         | 32        |
|                                  |                         |                                          |                                                                                         | 31        |
|                                  |                         |                                          |                                                                                         | 30        |
|                                  |                         |                                          |                                                                                         | 29        |
| 1                                | -                       | 3-690451-9                               | SPACER, STRIPPER                                                                        | 28        |
| 1                                | -                       | 460276-1                                 | STRIPPER                                                                                | 27        |
| 1                                | _                       | 459584-1                                 | PLATE, BASE                                                                             | 26        |
| 2                                | -                       | 22354-8                                  | DRAG, STUD                                                                              | 25        |
| 1                                | _                       | 462931-1                                 | PLATE, STRIP GUIDE                                                                      | 24        |
| 1                                | _                       | 462932-1                                 | PLATE, STRIP HOLD                                                                       | 23        |
| 2                                | -                       | 4-22281-1                                | SPRING, DRAG                                                                            | 22        |
|                                  |                         | 1 22201 1                                |                                                                                         | 21        |
| 1                                | _                       | 462025 1                                 |                                                                                         | _         |
| 1                                | -                       | 462925-1                                 | DRAG, STOCK                                                                             | 20        |
| 1                                | -                       | 462929-3                                 | GUIDE, STRIP (REAR)                                                                     | 19        |
| 1                                | -                       | 462930-3                                 | GUIDE, STRIP (FRONT)                                                                    | 18        |
|                                  |                         |                                          |                                                                                         | 17        |
|                                  |                         |                                          |                                                                                         | 16        |
|                                  |                         |                                          |                                                                                         | 15        |
|                                  |                         |                                          |                                                                                         | 14        |
|                                  |                         |                                          |                                                                                         | 13        |
|                                  |                         |                                          |                                                                                         | 12        |
| 1                                | _                       | 459583-3                                 | BODY, ANVIL                                                                             | 11        |
| -                                | -                       | 409000-0                                 | DODT, ANVIL                                                                             |           |
| -                                |                         | 450004 7                                 |                                                                                         | 10        |
| 1                                | -                       | 459684-3                                 | PLATE GUIDE, RETAINING                                                                  | 9         |
| 1                                | -                       | 459582-4                                 | ANVIL                                                                                   | 8         |
| 1                                | _                       | 459581-1                                 | BLADE, SLUG                                                                             | 7         |
| 1                                | -                       | 459580-1                                 | PLATE , RET                                                                             | 6         |
|                                  |                         |                                          |                                                                                         | 5         |
|                                  |                         |                                          |                                                                                         | 4         |
| 1                                | _                       | 459587-1                                 | GUIDE, CRIMPER                                                                          | 3         |
| •                                |                         | 100007 1                                 | CODE, ORIMIER                                                                           | 2         |
| 1                                |                         | 150505 4                                 |                                                                                         |           |
|                                  | -                       | 459585-1                                 | CRIMPER, WIRE                                                                           | 1<br>ITEM |
| - 1                              | U/M                     | PART NO                                  | DESCRIPTION                                                                             | N0        |
|                                  | LERANCES<br>ERWISE S    | DINN<br>P.MATHIAS<br>PECIFIED: C ERISMAN | PARTS LIST                                                                              |           |
| 0 PLC<br>1 PLC<br>2 PLC<br>3 PLC | ±<br>± -<br>± .2<br>± - | APVD                                     | Tyco Electronics Con<br>Electronics Friedmann Parisburg, PA 1710<br>END FEED APPLICATOR | 5-3608    |
| 4 PLC                            | ± -                     | SCALE SIZE DR/                           |                                                                                         | REV       |
|                                  |                         | - A1                                     | 466627 466627 <sup>SHEET</sup> 1 <sup>of</sup> 1                                        | H         |
| 7-                               |                         | $I = I \wedge I I$                       | 466627 1 1 1 1                                                                          | I H       |

 -1
 BENCH MODEL K
 AIRFEED

 -2
 BENCH MODEL G
 AIRFEED