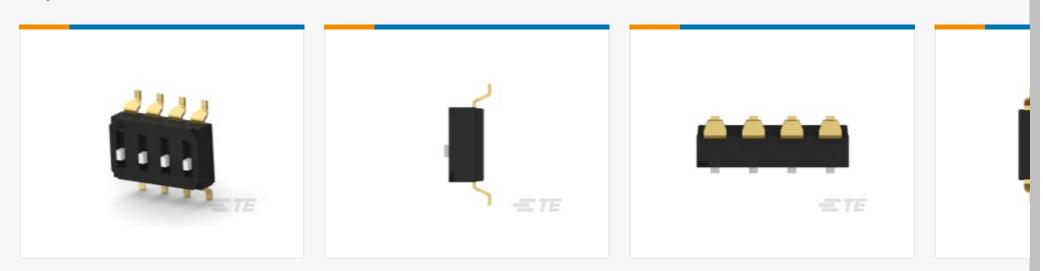

## END STACK DIP 4P G RAISED T&R

Alcoswitch Alcoswitch DIP EDS

TE Part # EDS04SGNNTR04Q TE Internal #: 2-2319847-5

Product Type : Switch

Contact Mating Area Plating Material : Gold Flash

+ More

📕 Add to List 💌 🛛 Similar Products

# Also in the Series | Alcoswitch DIP EDS

DIP & SIP Switches (122)