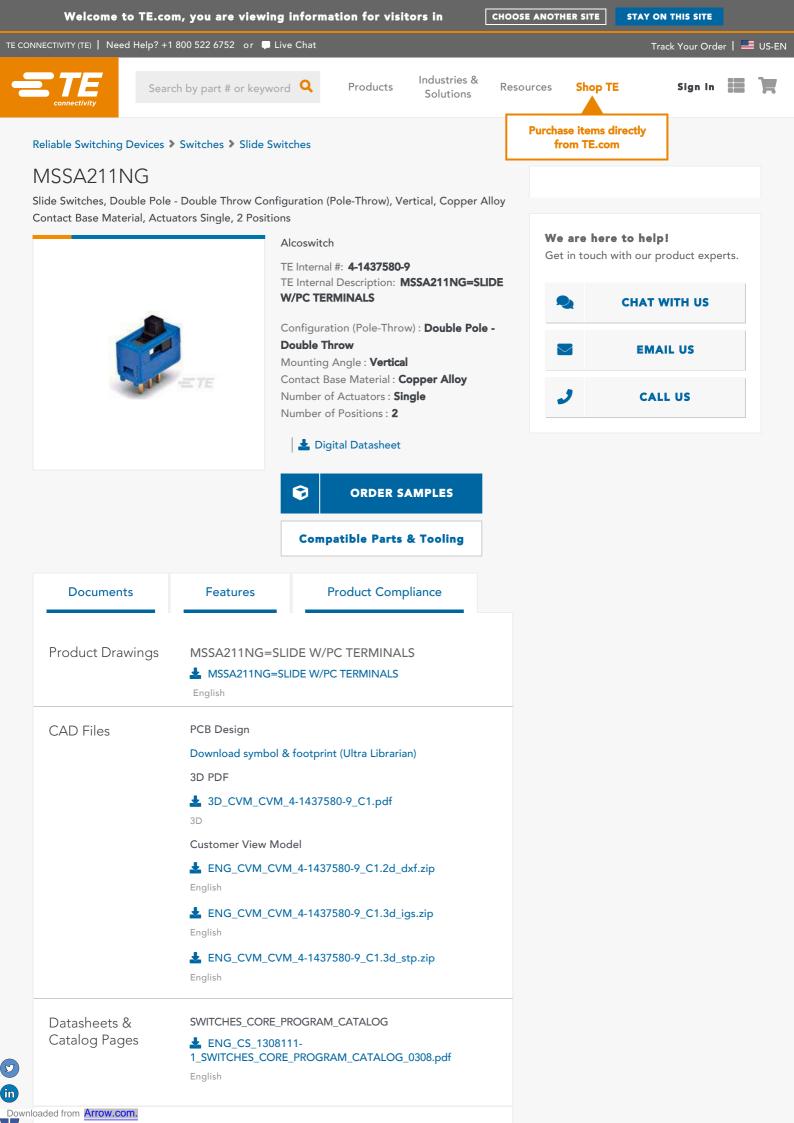

Please review product documents or **contact us** for the latest agency approval information. Please Note: Use the Product Drawing for all design activity.

|                               | Actuator Style : <b>Top</b><br>Product Type : <b>Switch</b><br>Switch Type : <b>Slide</b><br>Grade : <b>Instrumentation</b><br>Threaded Case : <b>Without</b>                                                             |  |  |  |  |
|-------------------------------|---------------------------------------------------------------------------------------------------------------------------------------------------------------------------------------------------------------------------|--|--|--|--|
| Configuration<br>Features     | Configuration (Pole-Throw) : <b>Double Pole - Double Thro</b><br>Number of Actuators : <b>Single</b><br>Number of Positions : <b>2</b><br>Operating Function : <b>On None On</b><br>Terminals Connected : <b>2-1, 5-4</b> |  |  |  |  |
| Electrical<br>Characteristics | Voltage Rating (VDC): <b>20</b>                                                                                                                                                                                           |  |  |  |  |
| Body Features                 | Actuator Material : <b>PPS</b><br>Actuator Color : <b>Black</b><br>Actuator Travel : <b>3.05 mm [ .12 in ]</b>                                                                                                            |  |  |  |  |
| Contact Features              | Contact Base Material : <b>Copper Alloy</b><br>Contact Current Rating (A): <b>.4</b><br>Switch Contact Plating Material : <b>Gold</b>                                                                                     |  |  |  |  |
| Termination<br>Features       | Termination Type : <b>PC</b>                                                                                                                                                                                              |  |  |  |  |
| Mechanical<br>Attachment      | PCB Mount Retention Type : <b>Extended</b><br>PCB Mount Retention : <b>Without</b><br>Mounting Angle : <b>Vertical</b><br>Mounting Type : <b>Through Hole</b>                                                             |  |  |  |  |
| Dimensions                    | Length : <b>11.94 mm [.4701 in ]</b><br>Width : <b>11.43 mm [.45 in ]</b><br>Actuator Length : <b>2.79 mm [.11 in ]</b><br>PCB Tail Length : <b>3.18 mm [.125 in ]</b>                                                    |  |  |  |  |
| Identification<br>Marking     | Stamped Marking : <b>With</b>                                                                                                                                                                                             |  |  |  |  |
| Industry<br>Standards         | UL Flammability Rating : <b>UL 94-HB</b>                                                                                                                                                                                  |  |  |  |  |
|                               |                                                                                                                                                                                                                           |  |  |  |  |